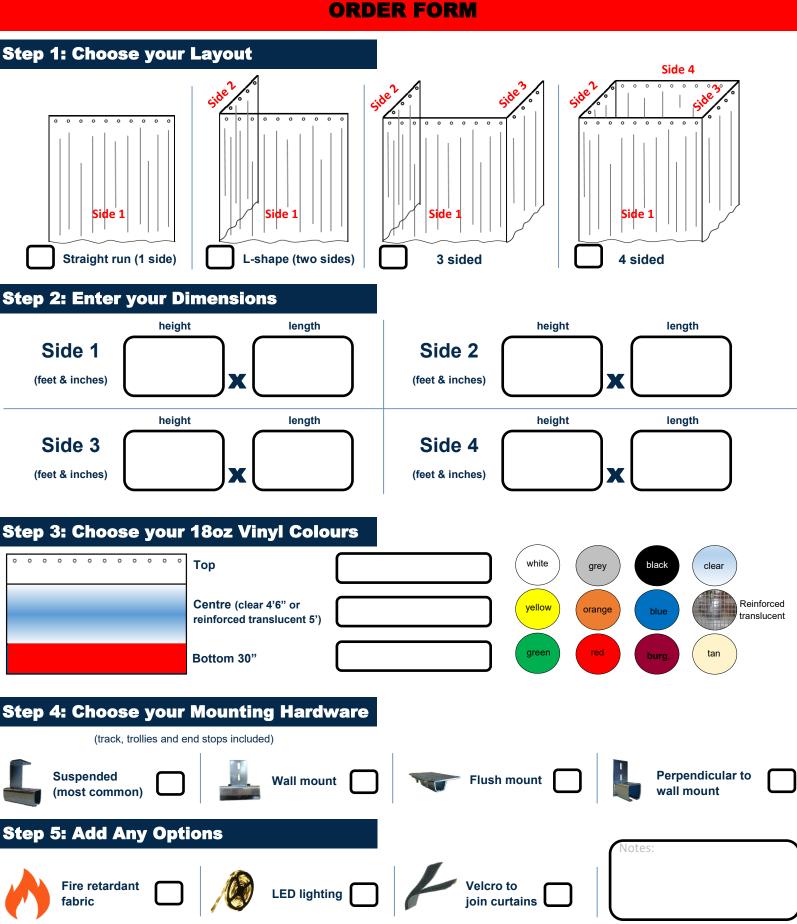

## Construction

- Straight curtains or multi-sided enclosures with curved track.
- 18oz vinyl, heavy-duty track and dual-wheel nylon trollies.
- Galvanized chain in bottom sleeve for weight.