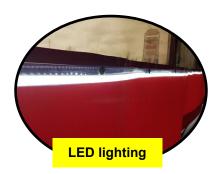

Snap-on LED light strips are high quality, waterproof, and blindingly bright. Mounted 30" up from the bottom of the curtain to illuminate the workspace at the perfect height.

All curtains come with stainless steel grommets every 12" across the top. Other manufacturers use brass grommets. which deteriorate in wet conditions and are weaker than steel.