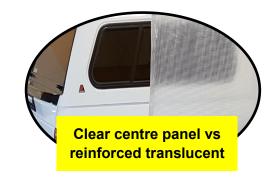

(thread is still necessary in some applications)

\$0 optional upgrade to reinforced translucent from clear plastic. Reinforced translucent is stronger, lasts longer, is tear resistant, allows light through, & is fire retardant.